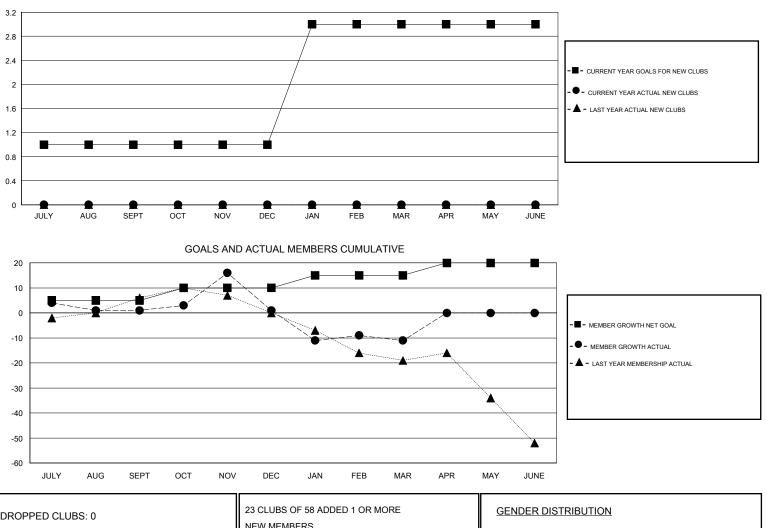

## District 18 N

Results as of: 3/31/2020

| GMT:          |               | L           | OCATION GEORGIA |                       |                           |                         | GMT CA                                             |  |  |
|---------------|---------------|-------------|-----------------|-----------------------|---------------------------|-------------------------|----------------------------------------------------|--|--|
| Clubs         |               |             |                 | Members               |                           |                         |                                                    |  |  |
|               | RESULTS FOR   | R 2019-2020 |                 | RESULTS FOR 2019-2020 |                           |                         |                                                    |  |  |
| QUARTER       | NEW CLUB GOAL | NEW CLUBS   | DROPPED CLUBS   | QUARTER               | MEMBER GROWTH NET<br>GOAL | MEMBER GROWTH<br>ACTUAL | DROPPED<br>MEMBERS ACTUAL<br>(including transfers) |  |  |
| JULY/AUG/SEPT | 1             | 0           | 0               | JULY/AUG/SEPT         | 5                         | 24                      | 20                                                 |  |  |
| OCT/NOV/DEC   | 0             | 0           | 0               | OCT/NOV/DEC           | 5                         | 30                      | 30                                                 |  |  |
| JAN/FEB/MAR   | 2             | 0           | 0               | JAN/FEB/MAR           | 5                         | 53                      | 49                                                 |  |  |
| APR/MAY/JUNE  | 0             | 0           | 0               | APR/MAY/JUNE          | 5                         | 0                       | 0                                                  |  |  |

| DROPPED CLUBS: 0 |    | 23 CLUBS OF 58 ADDED 1 OR MORE<br>NEW MEMBERS | GENDER DISTRIBUTION<br>MALE 834 (68.59%) |              |     |
|------------------|----|-----------------------------------------------|------------------------------------------|--------------|-----|
| DROPPED MEMBERS  |    |                                               | FEMALE                                   | 382 (31.41%) |     |
| DECEASED         | 18 | CLICK HERE FOR CUMULATIVE                     | TOTAL FAMILY UNIT MEMBERS                |              | 206 |
| CLUB CANCELLED   | 0  | MEMBERSHIP DATA                               |                                          |              | 106 |
| OTHER            | 81 |                                               | FAMILY MEMBERS PAYING HALF DUES          |              |     |
| TOTAL            | 99 |                                               |                                          |              |     |